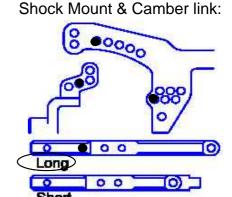

### **Front Shocks**

Body: Corally

Piston: 2 hole 1.3mm Oil: 35 WT

Spring: 17 lbs

Ackerman:

Shock Mount & Camber link:

Material: moulded soft

## Rear Shocks

Body: Corally

Piston: 2 hole 1.3mm

Oil: 35 WT

Spring: 19 lbs

Material: moulded soft